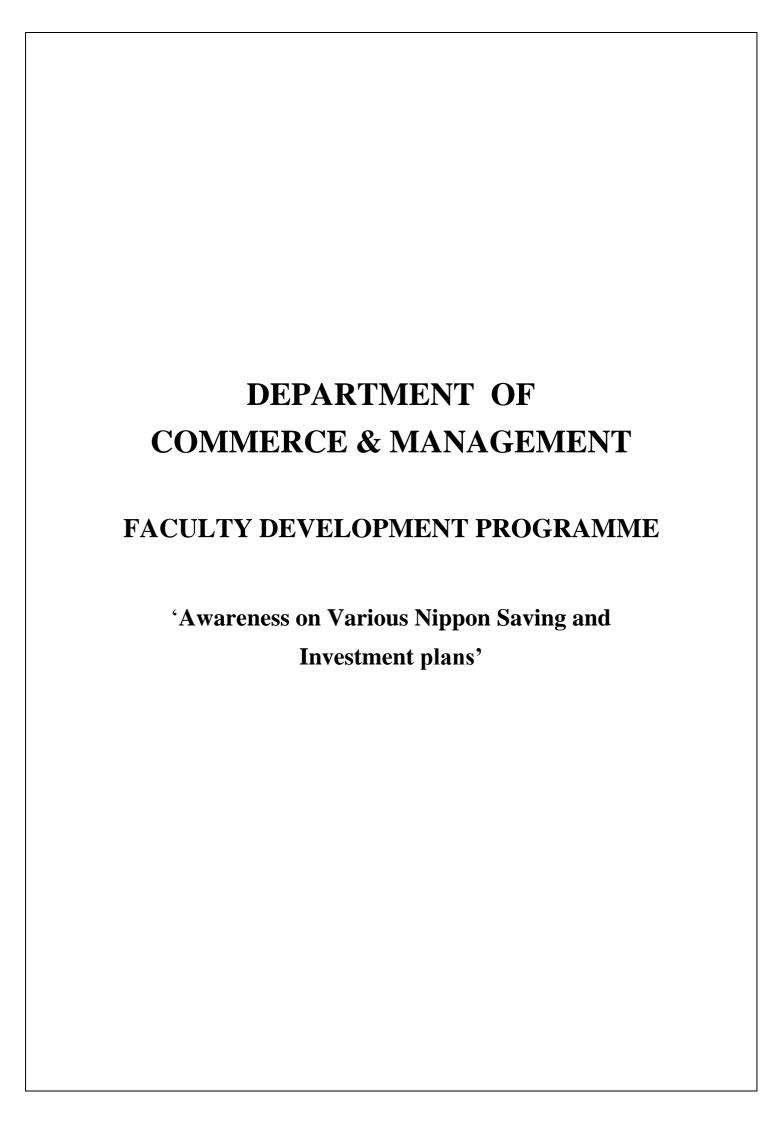

Faculty Development Programme was organized by Commerce & Management on 1<sup>st</sup> February 2024. The Theme of FDP was creating Awareness on Various Saving and Investment plans. The Targeted participants were Faculty Members of all Departments, where they focused on Mutual Funds especially through SIP (Systematic Investment Plan).

## **GALLERY**