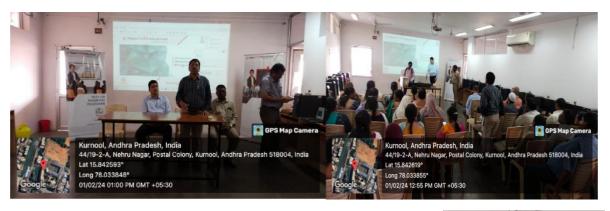

Faculty Development Programme was organized by Commerce & Management on 1<sup>st</sup> February 2024. The Theme of FDP was creating Awareness on Various Saving and Investment plans. The Targeted participants were Faculty Members of all Departments, where they focused on Mutual Funds especially through SIP (Systematic Investment Plan).

## **GALLERY**